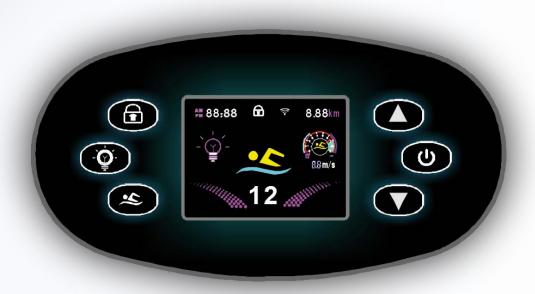

#### Oval control panel function description

#### Control panel operating instruction

- 1. Tum on controller power. Switch button, indicator lights in red.
- 2. Press switch button, screen lights up and machine is in standby state. (Figure 1), press switch button again, the machine turns off.
- 3. Press swim button, the pump runs and swim figure and flow speed display. (Shift 1-12). timer starts counting and swim distance is calculating. (Figure 2). Press swim button again, to stop pump.
- 4. Water flow shift adjusting. Press up or down arrow button to increase or reduce flow speed.
- 5. Button locking. Press the lock button for 3 seconds. A lock figure. Blinks on up and right corner of, the screen. (Figure 3). to unlock press lock button for 3 seconds again.
- 6. Time setting, press and hold the button till hour figure blinks. Press to modify.
  - Press the button, figure of minute blinks, then press to modify. Press the button to save and exit.
- 7. Press switch button, screen lights up and machine is in standby state. (Figure 1), press switch button again, the machine turns off.
- 8. Automatic stop. Swim pump will turn off automatically after 45 minutes work and return to start interface. (If no button pressed.)