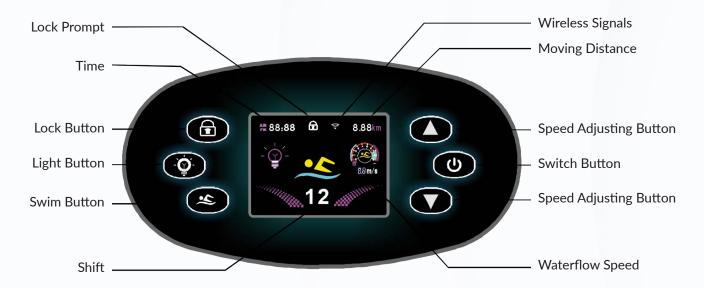

# T3 - TruWave Turbine Technology User Manual



#### T3 - TruWave Turbine Technology User Manual - 2023

#### **Electrical system diagram**



#### **Product introduction**

Swim machine controller is innovative in the intelligent control age. It's suitable for swim, SPA etc. It features 12 speeds water current shifting intelligent control, and dynamic Hi-definite colour display. It help control your swimming speed, distance and time. Smart ring can remotely control the swim machine

#### Oval control panel function description





#### Control panel operating instruction

- 1. Tum on controller power. Switch button, indicator lights in red.
- 2. Press switch button, screen lights up and machine is in standby state. (Figure 1), press switch button again, the machine turns off.
- 3. Press swim button, the pump runs and swim figure and flow speed display. (Shift 1-12). timer starts counting and swim distance is calculating. (Figure 2). Press swim button again, to stop pump.
- 4. Water flow shift adjusting. Press up or down arrow button to increase or reduce flow speed.
- 5. Button locking. Press the lock button for 3 seconds. A lock figure. Blinks on up and right corner of, the screen. (Figure 3). to unlock press lock button for 3 seconds again.
- 6. Time setting, press and hold the button till hour figure blinks.