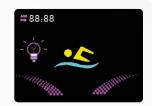

#### Control panel operating instruction

- 1. Tum on controller power. Switch button, indicator lights in red.
- 2. Press switch button, screen lights up and machine is in standby state. (Figure 1), press switch button again, the machine turns off.
- 3. Press swim button, the pump runs and swim figure and flow speed display. (Shift 1-12). timer starts counting and swim distance is calculating. (Figure 2). Press swim button again, to stop pump.
- 4. Water flow shift adjusting. Press up or down arrow button to increase or reduce flow speed.
- 5. Button locking. Press the lock button for 3 seconds. A lock figure. Blinks on up and right corner of, the screen. (Figure 3). to unlock press lock button for 3 seconds again.
- 6. Time setting, press and hold the button till hour figure blinks. Press to modify.
  - Press the button, figure of minute blinks, then press to modify. Press the button to save and exit.
- 7. Press switch button, screen lights up and machine is in standby state. (Figure 1), press switch button again, the machine turns off.
- 8. Automatic stop. Swim pump will turn off automatically after 45 minutes work and return to start interface. (If no button pressed.)

(Figure 1)

(Figure 2)

(Figure 3)

(Figure 4)