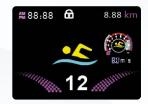

#### Control panel operating instruction

- 1. Tum on controller power. Switch button, indicator lights in red.
- 2. Press switch button, screen lights up and machine is in standby state. (Figure 1), press switch button again, the machine turns off.
- 3. Press swim button, the pump runs and swim figure and flow speed display. (Shift 1-12). timer starts counting and swim distance is calculating. (Figure 2). Press swim button again, to stop pump.
- 4. Water flow shift adjusting. Press up or down arrow button to increase or reduce flow speed.
- 5. Button locking. Press the lock button for 3 seconds. A lock figure. Blinks on up and right corner of, the screen. (Figure 3). to unlock press lock button for 3 seconds again.
- 6. Time setting, press and hold the button till hour figure blinks. Press to modify.
  - Press the button, figure of minute blinks, then press to modify. Press the button to save and exit.
- 7. Press switch button, screen lights up and machine is in standby state. (Figure 1), press switch button again, the machine turns off.
- 8. Automatic stop. Swim pump will turn off automatically after 45 minutes work and return to start interface. (If no button pressed.)

(Figure 1)

(Figure 2)

(Figure 3)

(Figure 4)