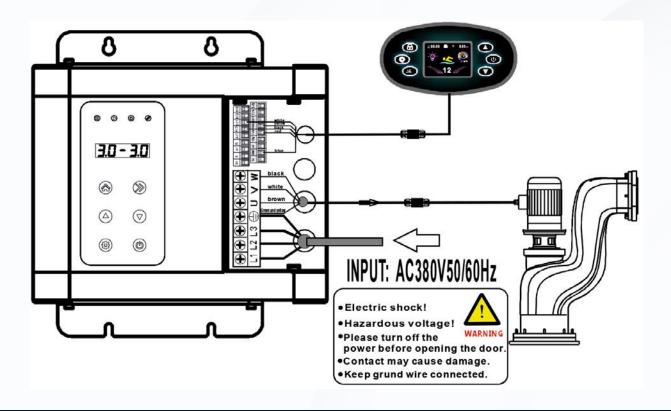

# T3 - TruWave Turbine Technology User Manual



#### T3 - TruWave Turbine Technology User Manual - 2023

#### **Electrical system diagram**



#### **Product introduction**

Swim machine controller is innovative in the intelligent control age. It's suitable for swim, SPA etc. It features 12 speeds water current shifting intelligent control, and dynamic Hi-definite colour display. It help control your swimming speed, distance and time. Smart ring can remotely control the swim machine

#### Oval control panel function description





#### Control panel operating instruction

- 1. Tum on controller power. Switch button, indicator lights in red.
- 2. Press switch button, screen lights up and machine is in standby state. (Figure 1), press switch button again, the machine turns off.
- 3. Press swim button, the pump runs and swim figure and flow speed display. (Shift 1-12). timer starts counting and swim distance is calculating. (Fig