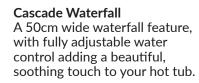

#### Multiple Cascade Waterfalls

The Cayman has 6 stunning cascade waterfalls each fitted with integrated multicoloured LED lighting to create a stunning "curtain of light" as the water cascades into the swim spa. Waterflow is easily adjusted by a simple dial.