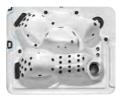

Our largest hot tub in the Reef Spas range, the stunning Ovaka is the hot tub you've been dreaming of.

This large, spacious hot tub has 2 luxury full size face-to-face loungers and 4 additional ergonomically sculpted massage seats. For a full-power hydrotherapy massage, the Ovaka boasts an incredible 97 adjustable pulsar jets in all the right places.

With a stunning cascade waterfall & LED mood lighting throughout, the Ovaka is designed to offer a luxury hot tub experience.

- 280cm x 230cm x 95cm
- 4 Seats & 2 Loungers
- 97 Pulsar Adjustable Jets
- 13 Hydrotherapy Air Jets
- 3 x 3HP Massage Pump
- 1 x Air Booster Pump
- 40amp Power Supply
- 2,080ltr Water Capacity
- 570kg Empty Weight