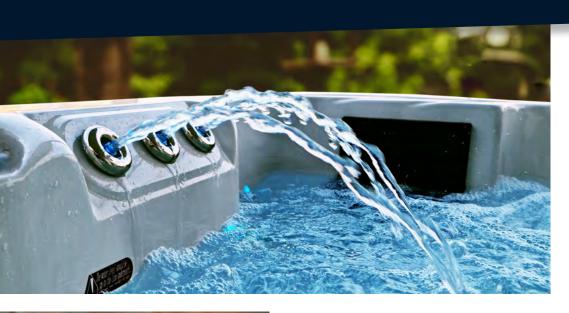

To enjoy the best hydrotherapy massage, it is vital that you have not only the right number of jets but also jets in all the right places.

We design our hot tubs to target specific muscle groups, giving you the very best massage experience with powerful pumps and completely adjustable jets that offer a variety of effects and allow you to fully personalize your massage.

#### **Latest Technology**

Innovation is at the forefront of every Reef Spa design and we use the latest technology throughout including stunning LED lighting on our models, to help create the perfect mood.

Most models use the latest touch-screen control panels which are intuitive, easy to use and allow you to change the temperature, adjust lighting and control your massage. For music enthusiasts every Reef Spa comes with Bluetooth connectivity making it easy to listen to your favourite tunes.