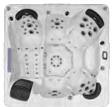

Our largest hot tub in the Reef Spas range, the stunning Ovaka is the hot tub you've been dreaming of.

This large, spacious hot tub has 2 luxury full size face-to-face loungers and 4 additional ergonomically sculpted massage seats. For a full-power hydrotherapy massage, the Ovaka boasts an incredible 97 adjustable pulsar jets in all the right places.

With a stunning cascade waterfall & LED mood lighting throughout, the Ovaka is designed to offer a luxury hot tub experience.

- 280cm x 230cm x 95cm
- 4 Seats & 2 Loungers
- 97 Pulsar Adjustable Jets
- 13 Hydrotherapy Air Jets
- 3 x 3HP Massage Pump
- 1 x Air Booster Pump
- 40amp Power Supply
- 2,080ltr Water Capacity
- 570kg Empty Weight