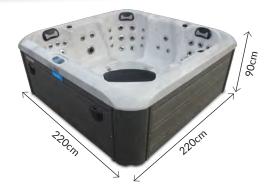

- 220cm x 220cm x 90cm
- 3 Seats & 2 Loungers
- 50 Pulsar Adjustable Jets
- 2 x 3HP Massage Pump
- 32amp Power Supply
- 1,385ltr Water Capacity
- 380kg Empty Weight

Reef Spas

5 SEATS SEAT

The Futuna is a compact but spacious hot tub designed to offer plenty of room that all the family can enjoy, ideal for those stepping into the world of hot tubs for the very first time.