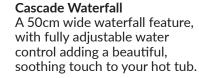

Most models use the latest touch-screen control panels which are intuitive, easy to use and allow you to change the temperature, adjust lighting and control your massage. For music enthusiasts every Reef Spa comes with Bluetooth connectivity making it easy to listen to your favourite tunes.

#### **Touch Screen Control**

The spaTouch2<sup>™</sup> has a userfriendly interface which allows you to adjust the temperature, jets, mood lighting and fully control your integrated sound system.

#### **Touch Screen Control**

The spaTouch2<sup>™</sup> has a user-friendly interface which allows you to adjust the temperature, jets, mood lighting and fully control your integrated sound system.