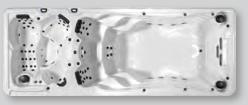

Our largest hot tub in the Reef Spas range, the stunning Ovaka is the hot tub you've been dreaming of.

This large, spacious hot tub has 2 luxury full size face-to-face loungers and 4 additional ergonomically sculpted massage seats. For a full-power hydrotherapy massage, the Ovaka boasts an incredible 97 adjustable pulsar jets in all the right places.

With a stunning cascade waterfall & LED mood lighting throughout, the Ovaka is designed to offer a luxury hot tub experience.

- 280cm x 230cm x 95cm
- 4 Seats & 2 Loungers
- 97 Pulsar Adjustable Jets
- 13 Hydrotherapy Air Jets
- 3 x 3HP Massage Pump
- 1 x Air Booster Pump
- 40amp Power Supply
- 2,080ltr Water Capacity
- 570kg Empty Weight