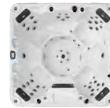

Our largest hot tub in the Reef Spas range, the stunning Ovaka is the hot tub you've been dreaming of.

This large, spacious hot tub has 2 luxury full size face-to-face loungers and 4 additional ergonomically sculpted massage seats. For a full-power hydrotherapy massage, the Ovaka boasts an incredible 97 adjustable pulsar jets in all the right places.

With a stunning cascade waterfall & LED mood lighting throughout, the Ovaka is designed to offer a luxury hot tub experience.

- 280cm x 230cm x 95cm
- 4 Seats & 2 Loungers
- 97 Pulsar Adjustable Jets
- 13 Hydrotherapy Air Jets
- 3 x 3HP Massage Pump
- 1 x Air Booster Pump
- 40amp Power Supply
- 2,080ltr Water Capacity
- 570kg Empty Weight