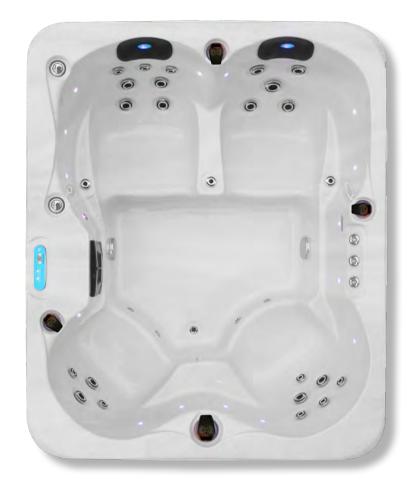

2 SEATS 2 RECLINERS

29 PULSAR

1 MASSAGE

The Bolina is a comfortable yet compact 4 person hot tub, with two gentle recliners, it's perfect for a couples relaxing retreat.

Put the Tri Fountains on, play your favourite music through the Bluetooth<sup>™</sup> speakers (the sound quality is great by the way) and spend some quality time together with your family.

The 29 pulsar jets can be individually adjusted to help you customise your massage.

#### **Technical Information**

- 210cm x 170cm x 85cm
- 2 Seats & 2 Recliners
- 29 Pulsar Adjustable Jets
- 1 x 3HP Massage Pump
- 13amp Power Supply
- 980ltr Water Capacity
- 270kg Empty Weight

Tri Fountains
This gorgeous water