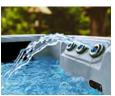

### **LED Lighting**

Add an enchanting glow to your spa water with the integrated multi-coloured LED lights.

5 3 SEATS LOUNGER 43 PULSAR 1 1 MASSAGE

This gorgeous waterfall feature consists of 3 independent fountains all of which can be fully adjusted to regulate the water flow.

The twin lounger Sumatra is an amazing hot tub, creating the perfect setting to relax with family and friends.

With one of the double loungers being slightly shorter: those of us not blessed with height won't go floating off, while the taller among us can enjoy the longer lounger.

The deep corner seat & 2 additional seats round the total up to 5 different relaxing massage experiences.

- 200cm x 200cm x 90cm
- 3 Seats & 2 loungers
- 43 Pulsar Adjustable Jets
- 1 x 3HP Massage Pump
- 13amp Power Supply
- 1,340ltr Water Capacity
- 310kg Empty Weight