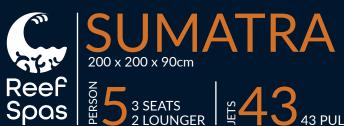

### **LED Lighting**

Add an enchanting glow to your spa water with the integrated multi-coloured LED lights.

5 3 SEATS LOUNGER 43 PULSAR 1 1 MASSAGE

This gorgeous waterfall feature consists of 3 independent fountains all of which can be fully adjusted to regulate the water flow.

The twin lounger Sumatra is an amazing hot tub, creating the perfect setting to relax with family and friends.

With one of the double loungers being slightly shorter: those of us not blessed with height won't go floating off, while the taller among us can enjoy the longer lounger.

The deep corner seat & 2 additional seats round the total up to 5 different relaxing massage experiences.

- 200cm x 200cm x 90cm
- 3 Seats & 2 loungers
- 43 Pulsar Adjustable Jets
- 1 x 3HP Massage Pump
- 13amp Power Supply
- 1,340ltr Water Capacity
- 310kg Empty Weight