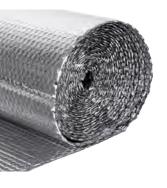

#### **HeatSave 2 Premium Insulation**

Energy use is important to us and to you: The HeatSave 2 Insulation System, exclusive to Reef Spas, is designed to minimize heat loss, increase thermal retention and keep your costs as low as possible.

The case has a thick reflective insulating lining and the acrylic shell has several layers of ultra-efficient insulation which prevents climate ingress, thermal loss and recycles latent heat.