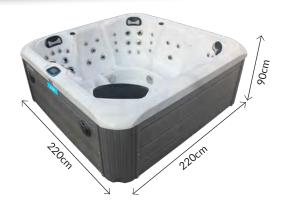

#### The Tinian is one of the best-selling models from Reef Spas and with varied seating styles to suit all the family (no matter how tall or short), it's easy to see why.

It has a deluxe contoured lounger and five multi-level seats so it comfortably fits 6 people.

The stunning Tinian comes with a superb enhanced music system, touch screen controls and hydrotherapy air jets as standard.

- 220cm x 220cm x 90cm
- 5 Seats & 1 Lounger
- 52 Pulsar Adjustable Jets
- 12 Hydrotherapy Air Jets
- 2 x 3HP Massage Pump
- 1 x Air Booster Pump
- 32amp Power Supply
- 1,350ltr Water Capacity
- 380kg Empty Weight