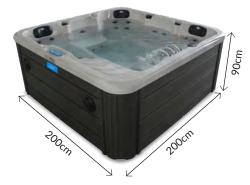

#### **Technical Information**

- 200cm x 200cm x 90cm
- 5 Seats & 1 Lounger
- 40 Pulsar Adjustable Jets
- 1 x 3HP Massage Pump
- 13amp Power Supply
- 1,340ltr Water Capacity
- 310kg Empty Weight