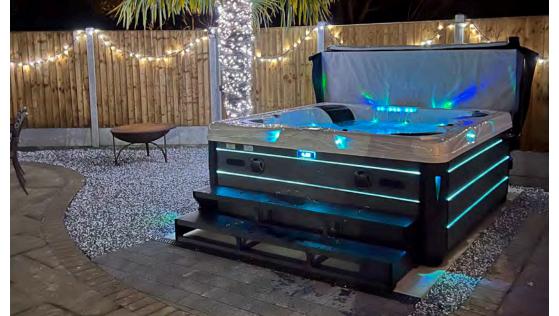

#### **Latest Technology**

Innovation is at the forefront of every Reef Spa design and we use the latest technology throughout including stunning LED lighting on our models, to help create the perfect mood.

Most models use the latest touch-screen control panels which are intuitive, easy to use and allow you to change the temperature, adjust lighting and control your massage. For music enthusiasts every Reef Spa comes with Bluetooth connectivity making it easy to listen to your favourite tunes.