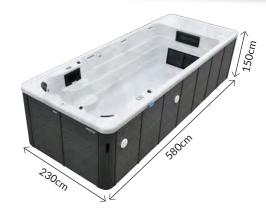

#### **Touch Screen Control**

With so much power and precision, the Cayman needs powerful and precise controls and our specially designed Reef Spa control system gives you exactly that.

- 580cm x 230cm x 150cm
- 3 Seats
- 1 Turbine, 30 Pulsar & 6 Air Jets
- 1 Turbine Pump
- 1 Massage Pump
- 1 Air Booster Pump
- 40amp Power Supply
- 6,200ltr Water Capacity
- 1,600kg Empty Weight