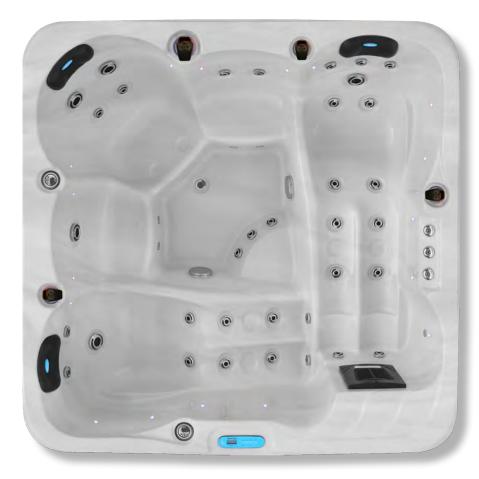

- 220cm x 220cm x 90cm
- 3 Seats & 2 Loungers
- 50 Pulsar Adjustable Jets
- 2 x 3HP Massage Pump
- 32amp Power Supply
- 1,385ltr Water Capacity
- 380kg Empty Weight

Reef Spas

5 SEATS SEAT

The Futuna is a compact but spacious hot tub designed to offer plenty of room that all the family can enjoy, ideal for those stepping into the world of hot tubs for the very first time.

With a relaxing lounger to one-side there is plenty of space for 5 additional seats with adjustable pulsar massage jets in all the right places.

With LED lighting included as standard, if you are looking to relax & unwind, the Futuna is a great choice.

#### **Technical Information**

- 200cm x 200cm x 90cm
- 5 Seats & 1 Lounger
- 40 Pulsar Adjustable Jets
- 1 x 3HP Massage Pump
- 13amp Power Supply
- 1,340ltr Water Capacity
- 310kg Empty Weight