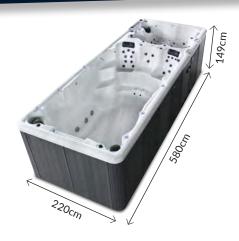

## ANDROS 19FT 580 x 220 x 149cm

82 PULSAR S SWIM 3 MASSAGE

#### **Technical Information**

- 580cm x 220cm x 149cm
- 6 Seats & 1 lounger
- 3 River & 82 Pulsar Adjustable Jets
- 6 Pop-Up Fountains
- 3 x 3HP Swim Pump
- 3 x 3HP Massage Pump
- 40amp (Swim) 32amp (Spa)
- 5,200ltr (Swim) 960ltr (Spa)
- 1,550kg Empty Weight

With the Andros Swim Spa you can experience the best of both worlds: A stunning 19' long swim spa combining a generous swim area with a luxurious spa.

The swim area has three powerful river jets to create a smoothly adjustable swim current perfect for resistance swimming or exercise and to the rear of the swim area are three relaxing massage seats.

In addition, the Andros has a spacious integral spa at the rear. This separate spa has its own fully functional control panel allowing you to heat the spa to the desired temperature and take full control of its varied features and multiple Pulsar jets.

With four comfortable massage seats including a relaxing lounger it makes for the perfect spot for unwinding after a strenuous workout. The spa area also has two deep captains chairs for a great spa experience that all the family can enjoy.