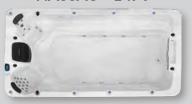

## NASSAU 14

After you have finished your workout why not relax in the perfectly sculpted, ergonomic massage seats at the rear with 32 jets helping soothe any aching limbs. Why not ask your local dealer if you can test a Nassau - don't just take our word for it.

#### **Large Swim Lane**

Despite its compact footprint the Nassau provides a large swimming lane to accommodate the tallest of swimmers. This wide swim area enables you to perfect your technique without restrictions.

- 430cm x 225cm x 145cm
- 2 Seats
- 3 River & 32 Pulsar Adjustable Jets
- 6 Pop-Up Fountains
- 3 x 3HP Swim Pump
- 1 x 2HP Massage Pump
- 40amp Power Supply
- 4,480ltr Water Capacity
- 1,225kg Empty Weight