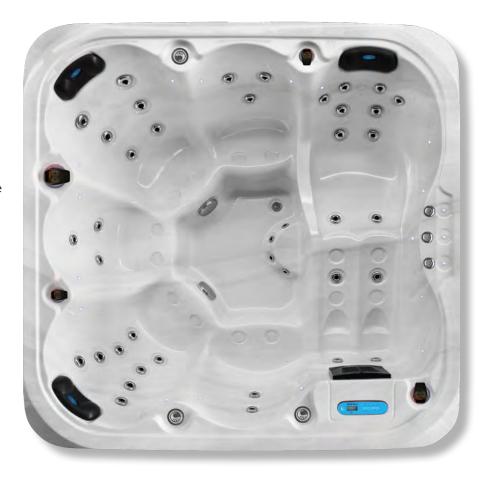

### **LED Lighting**

Add an enchanting glow to your spa water with the integrated multi-coloured LED lights.

5 3 SEATS LOUNGER 43 PULSAR 1 1 MASSAGE

This gorgeous waterfall feature consists of 3 independent fountains all of which can be fully adjusted to regulate the water flow.

The twin lounger Sumatra is an amazing hot tub, creating the perfect setting to relax with family and friends.

With one of the double loungers being slightly shorter: those of us not blessed with height won't go floating off, while the taller among us can enjoy the longer lounger.

The deep corner seat & 2 additional seats round the total up to 5 different relaxing massage experiences.

- 200cm x 200cm x 90cm
- 3 Seats & 2 loungers
- 43 Pulsar Adjustable Jets
- 1 x 3HP Massage Pump
- 13amp Power Supply
- 1,340ltr Water Capacity
- 310kg Empty Weight