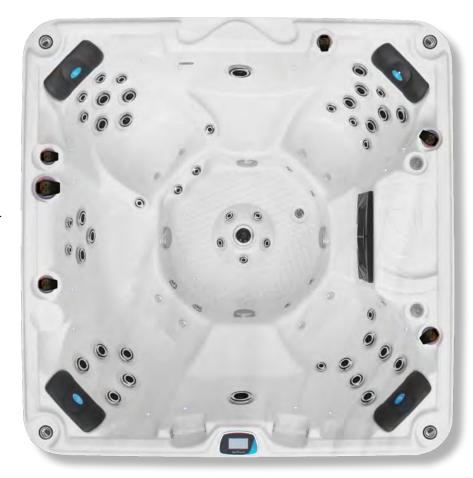

Our largest hot tub in the Reef Spas range, the stunning Ovaka is the hot tub you've been dreaming of.

This large, spacious hot tub has 2 luxury full size face-to-face loungers and 4 additional ergonomically sculpted massage seats. For a full-power hydrotherapy massage, the Ovaka boasts an incredible 97 adjustable pulsar jets in all the right places.

With a stunning cascade waterfall & LED mood lighting throughout, the Ovaka is designed to offer a luxury hot tub experience.

- 280cm x 230cm x 95cm
- 4 Seats & 2 Loungers
- 97 Pulsar Adjustable Jets
- 13 Hydrotherapy Air Jets
- 3 x 3HP Massage Pump
- 1 x Air Booster Pump
- 40amp Power Supply
- 2,080ltr Water Capacity
- 570kg Empty Weight