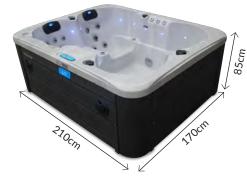

# & Reef Spas

Technical Specification

|                               | Bolina         | Sumatra        | Futuna         | Luzon          | Kiribati       |
|-------------------------------|----------------|----------------|----------------|----------------|----------------|
| Dimensions (cm)               | 210 x 170 x 85 | 200 x 200 x 90 | 200 x 200 x 90 | 220 x 220 x 90 | 215 x 215 x 95 |
| Person                        | 4 Person       | 5 Person       | 6 Person       | 5 Person       | 7 Person       |
| Seats                         | 4 Seats        | 3 Seats        | 5 Seats        | 3 Seats        | 7 Seats        |
| Loungers / Recliners          | 2 Recliners    | 2 Loungers     | 1 Lounger      | 2 Loungers     |                |
| Pulsar Jets / River / Turbine | 29 Pulsar      | 43 Pulsar      | 40 Pulsar      | 50 Pulsar      | 46 Pulsar      |
| Hydro Air Jets                |                |                |                |                | 8 Air          |
| Massage / Swim Pump           | 1 Massage      | 1 Massage      | 1 Massage      | 2 Massage      | 2 Massage      |
| Air Booster Pump              |                |                |                |                | 1 Air Booster  |
| Power Supply                  | 13amp          | 13amp          | 13amp          | 32amp          | 32amps         |
| Water Capacity                | 980ltr         | 1,340ltr       | 1,340ltr       | 1,385ltr       | 1,150ltr       |
| Empty Weight                  | 270kg          | 310kg          | 310kg          | 380kg          | 370kg          |

#### **Technical Information**

- 210cm x 170cm x 85cm
- 2 Seats & 2 Recliners
- 29 Pulsar Adjustable Jets
- 1 x 3HP Massage Pump
- 13amp Power Supply
- 980ltr Water Capacity
- 270kg Empty Weight

Tri Fountains
This gorgeous water