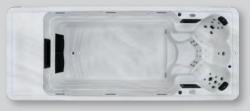

### CAYMAN 19F

Reef Spas

1 TURBINE 1 TURBINE 1 MASSAGE 1 AIR BOOSTER

The outstanding Cayman Swim Spa which employs the latest T3 Truwave Turbine Technology to provide the ultimate swim experience. If you are looking for a deep swim spa with the power to accommodate the strongest of athletes or simply looking to enjoy swimming as part of your fitness regime

Once you've finished your fitness routine there are three hydrotherapy massage seats integrated at the rear designed for immediate muscle recovery. With its stunning looks including LED lighting throughout the Reef Spas Cayman certainly ticks all the boxes.

#### T3 - TruWave Turbine Technology

The T3 Truwave Turbine Technology creates a smooth, natural and extremely powerful counterswim current. This wide and deep current can be fully adjusted to meet any swimming speed or ability.

#### **Large Swim Lane**

The Cayman provides a large swimming lane to accommodate the tallest of swimmers. This wide swim area enables you to perfect your technique without restrictions.

#### Multiple Cascade Waterfalls

The Cayman has 6 stunning cascade waterfalls each fitted with integrated multicoloured LED lighting to create a stunning "curtain of light" as the water cascades into the swim spa. Waterflow is easily adjusted by a simple dial.

#### **Touch Screen Control**

With so much power and precision, the Cayman needs powerful and precise controls and our specially designed Reef Spa control system gives you exactly that.

- 580cm x 230cm x 150cm
- 3 Seats
- 1 Turbine, 30 Pulsar & 6 Air Jets
- 1 Turbine Pump
- 1 Massage Pump
- 1 Air Booster Pump
- 40amp Power Supply
- 6,200ltr Water Capacity
- 1,600kg Empty Weight