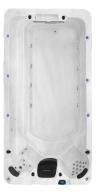

## NASSAU 14

After you have finished your workout why not relax in the perfectly sculpted, ergonomic massage seats at the rear with 32 jets helping soothe any aching limbs. Why not ask your local dealer if you can test a Nassau - don't just take our word for it.

exercise.

#### **Large Swim Lane**

Despite its compact footprint the Nassau provides a large swimming lane to accommodate the tallest of swimmers. This wide swim area enables you to perfect your technique without restrictions.

- 430cm x 225cm x 145cm
- 2 Seats
- 3 River & 32 Pulsar Adjustable Jets
- 6 Pop-Up Fountains
- 3 x 3HP Swim Pump
- 1 x 2HP Massage Pump
- 40amp Power Supply
- 4,480ltr Water Capacity
- 1,225kg Empty Weight