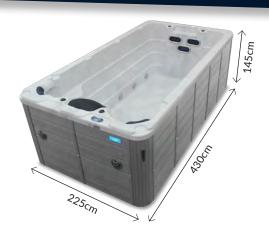

- 430cm x 225cm x 145cm
- 2 Seats
- 3 River & 32 Pulsar Adjustable Jets
- 6 Pop-Up Fountains
- 3 x 3HP Swim Pump
- 1 x 2HP Massage Pump
- 40amp Power Supply
- 4,480ltr Water Capacity
- 1,225kg Empty Weight