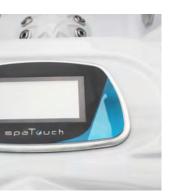

4 SEATS SEAT

Touch Screen Control
The spaTouch2™ has a userfriendly interface which allows
you to adjust the temperature,
jets, mood lighting and fully
control your integrated sound
system.

Exterior LED Panel Lighting
The unique exterior panel
lighting is guaranteed to
impress. The multicoloured
LED lights are synchronised
with the interior lights to
create a stunning effect.

**Touch Screen Control** The spaTouch2<sup>™</sup> has a userfriendly interface which allows you to adjust the temperature, jets, mood lighting and fully control your integrated sound system.

**Exterior LED Panel Lighting** The unique exterior panel lighting is guaranteed to impress. The multicoloured LED lights are synchronised with the interior lights to create a stunning effect.

#### **Touch Screen Control**

The spaTouch2<sup>™</sup> has a userfriendly interface which allows you to adjust the temperature, jets, mood lighting and fully control your integrated sound system.

**Pop-Up Fountains** These delightful pop-up fountains add a real wow factor with LED lighting synchronised to the internal lighting.

**Touch Screen Control** The spaTouch2<sup>™</sup> has a userfriendly interface which allows you to adjust the temperature, jets, mood lighting and fully control your integrated sound system.

#### **Touch Screen Control**

The spaTouch2<sup>™</sup> has a user-friendly interface which allows you to adjust the temperature, jets, mood lighting and fully control your integrated sound system.