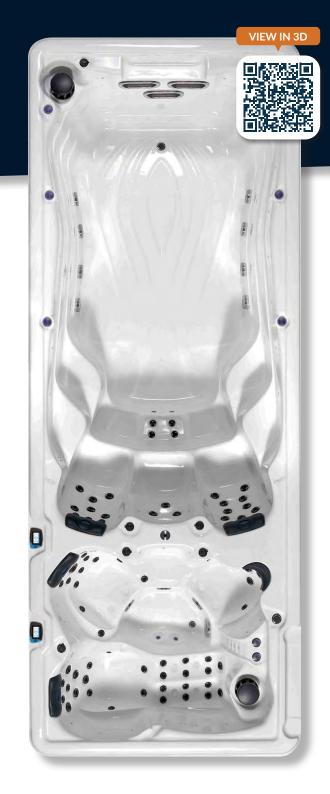

## NASSAU 14

After you have finished your workout why not relax in the perfectly sculpted, ergonomic massage seats at the rear with 32 jets helping soothe any aching limbs. Why not ask your local dealer if you can test a Nassau - don't just take our word for it.

exercise.

#### **River Jets**

The three large River Jets are powered by a three pump system, creating an adjustable current to suit any swimmer style and ability.

#### **Touch Screen Control**

The spaTouch2<sup>™</sup> has a user-friendly interface which allows you to adjust the temperature, jets, mood lighting and fully control your integrated sound system.

#### **Large Swim Lane**

Despite its compact footprint the Nassau provides a large swimming lane to accommodate the tallest of swimmers. This wide swim area enables you to perfect your technique without restrictions.

- 430cm x 225cm x 145cm
- 2 Seats
- 3 River & 32 Pulsar Adjustable Jets
- 6 Pop-Up Fountains
- 3 x 3HP Swim Pump
- 1 x 2HP Massage Pump
- 40amp Power Supply
- 4,480ltr Water Capacity
- 1,225kg Empty Weight