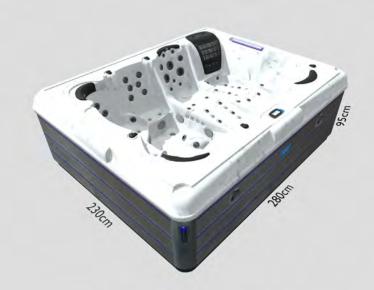

Our largest hot tub in the Reef Spas range, the stunning Ovaka is the hot tub you've been dreaming of.

This large, spacious hot tub has 2 luxury full size face-to-face loungers and 4 additional ergonomically sculpted massage seats. For a full-power hydrotherapy massage, the Ovaka boasts an incredible 97 adjustable pulsar jets in all the right places.

With a stunning cascade waterfall & LED mood lighting throughout, the Ovaka is designed to offer a luxury hot tub experience.

- 280cm x 230cm x 95cm
- 4 Seats & 2 Loungers
- 97 Pulsar Adjustable Jets
- 13 Hydrotherapy Air Jets
- 3 x 3HP Massage Pump
- 1 x Air Booster Pump
- 40amp Power Supply
- 2,080ltr Water Capacity
- 570kg Empty Weight