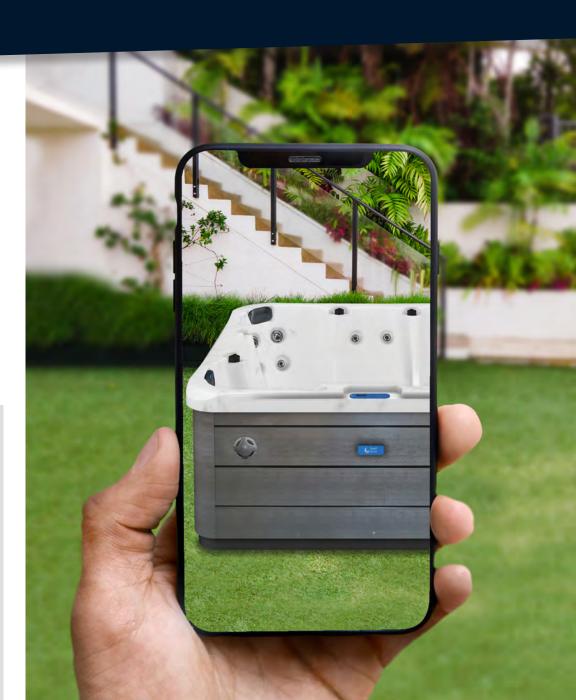

#### Reef Spas 3D Visualizer

Using the latest 3D technology, you can view any of the Reef Spa range of hot tubs and swim spas using your phone, tablet or computer in full 360 degrees. This handy feature allows you to view, spin and zoom-in to explore the design features in more detail.

The Reef Spas 3D Visualizer uses the latest augmented reality software enabling you to see a virtual 3D model of the hot tub in your actual garden space. You can place virtual true-to-scale models of each tub in your very own surroundings.

To try it simply scan the QR code (right) with the camera App on your device. Just follow the simple instructions to access the 3D Visualizer for yourself.

VIEW HOT TUBS IN 3D

VIEW SWIM SPAS IN 3D