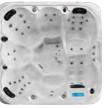

2 SEATS 2 RECLINERS

29 PULSAR

1 MASSAGE

The Bolina is a comfortable yet compact 4 person hot tub, with two gentle recliners, it's perfect for a couples relaxing retreat.

Put the Tri Fountains on, play your favourite music through the Bluetooth<sup>™</sup> speakers (the sound quality is great by the way) and spend some quality time together with your family.

The 29 pulsar jets can be individually adjusted to help you customise your massage.

#### **Technical Information**

- 210cm x 170cm x 85cm
- 2 Seats & 2 Recliners
- 29 Pulsar Adjustable Jets
- 1 x 3HP Massage Pump
- 13amp Power Supply
- 980ltr Water Capacity
- 270kg Empty Weight

Tri Fountains
This gorgeous water