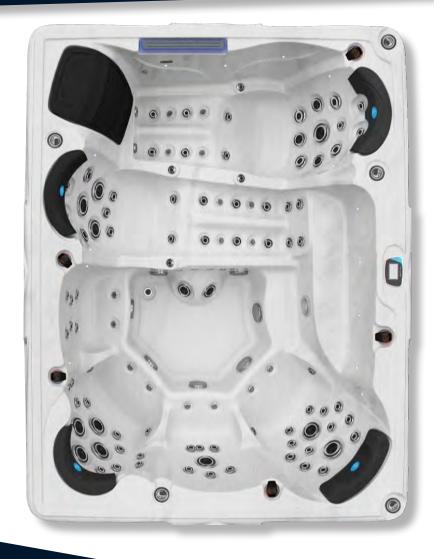

Our largest hot tub in the Reef Spas range, the stunning Ovaka is the hot tub you've been dreaming of.

This large, spacious hot tub has 2 luxury full size face-to-face loungers and 4 additional ergonomically sculpted massage seats. For a full-power hydrotherapy massage, the Ovaka boasts an incredible 97 adjustable pulsar jets in all the right places.

With a stunning cascade waterfall & LED mood lighting throughout, the Ovaka is designed to offer a luxury hot tub experience.

- 280cm x 230cm x 95cm
- 4 Seats & 2 Loungers
- 97 Pulsar Adjustable Jets
- 13 Hydrotherapy Air Jets
- 3 x 3HP Massage Pump
- 1 x Air Booster Pump
- 40amp Power Supply
- 2,080ltr Water Capacity
- 570kg Empty Weight