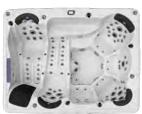

5 4 SEATS 1 LOUNGER 4 SEATS 12 HYDRO AIR 2 A 3 MASSAGE 1 AIR BOOSTER

The Maluku is an incredibly luxurious large, deep tub boasting an extraordinary 75 pulsar jets which deliver outstanding massage power from the three 3HP pumps.

It has ergonomically sculptured seating for 5 persons including a spacious, deep, and fully featured lounger and two luxury captain's chairs.

It also features LED lighting throughout and unique integrated exterior LED panel lighting.

#### **Technical Information**

- 230cm x 230cm x 95cm
- 4 Seats & 1 Lounger
- 75 Pulsar Adjustable Jets
- 12 Hydrotherapy Air Jets
- 3 x 3HP Massage Pump
- 1 x Air Booster Pump
- 40amp Power Supply
- 1,700ltr Water Capacity
- 540kg Empty Weight