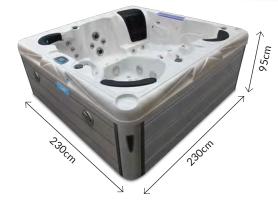

#### **Technical Information**

- 230cm x 230cm x 95cm
- 4 Seats & 1 Lounger
- 75 Pulsar Adjustable Jets
- 12 Hydrotherapy Air Jets
- 3 x 3HP Massage Pump
- 1 x Air Booster Pump
- 40amp Power Supply
- 1,700ltr Water Capacity
- 540kg Empty Weight