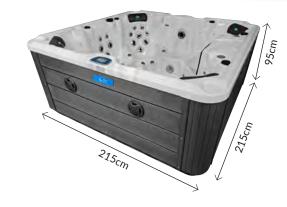

2 MASSAGE 1 AIR BOOSTER

The Kiribati is the perfect spa for family or those who frequently entertain friends, with 7 seats including four captain's chairs in each corner.

This mid-size hot tub is designed for the crowd but still offers creature comforts for the individual.

The Kiribati comes with hydrotherapy air jets as standard providing enhanced therapeutic benefits and it also has 2 Pop-Up fountains with integrated LED lighting, perfect for some 'me' time.

- 215cm x 215cm x 95cm
- 7 Seats
- 46 Pulsar Adjustable Jets
- 8 Hydrotherapy Air Jets
- 2 x 3HP Massage Pump
- 1 x Air Booster Pump
- 32amp Power Supply
- 1,150ltr Water Capacity
- 370kg Empty Weight