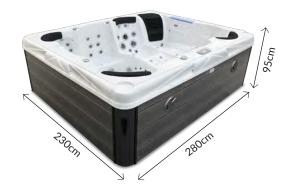

Our largest hot tub in the Reef Spas range, the stunning Ovaka is the hot tub you've been dreaming of.

This large, spacious hot tub has 2 luxury full size face-to-face loungers and 4 additional ergonomically sculpted massage seats. For a full-power hydrotherapy massage, the Ovaka boasts an incredible 97 adjustable pulsar jets in all the right places.

With a stunning cascade waterfall & LED mood lighting throughout, the Ovaka is designed to offer a luxury hot tub experience.

- 280cm x 230cm x 95cm
- 4 Seats & 2 Loungers
- 97 Pulsar Adjustable Jets
- 13 Hydrotherapy Air Jets
- 3 x 3HP Massage Pump
- 1 x Air Booster Pump
- 40amp Power Supply
- 2,080ltr Water Capacity
- 570kg Empty Weight