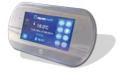

Most models use the latest touch-screen control panels which are intuitive, easy to use and allow you to change the temperature, adjust lighting and control your massage. For music enthusiasts every Reef Spa comes with Bluetooth connectivity making it easy to listen to your favourite tunes.

#### **Touch Screen Control**

The spaTouch2<sup>™</sup> has a userfriendly interface which allows you to adjust the temperature, jets, mood lighting and fully control your integrated sound system.

#### **Touch Screen Control**

The spaTouch2<sup>™</sup> has a user-friendly interface which allows you to adjust the temperature, jets, mood lighting and fully control your integrated sound system.