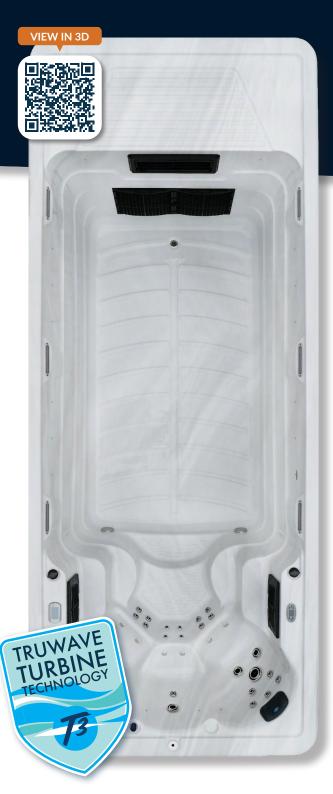

### CAYMAN 19F

Reef Spas

1 TURBINE 1 TURBINE 1 MASSAGE 1 AIR BOOSTER

The outstanding Cayman Swim Spa which employs the latest T3 Truwave Turbine Technology to provide the ultimate swim experience. If you are looking for a deep swim spa with the power to accommodate the strongest of athletes or simply looking to enjoy swimming as part of your fitness regime

#### T3 - TruWave Turbine Technology

The T3 Truwave Turbine Technology creates a smooth, natural and extremely powerful counterswim current. This wide and deep current can be fully adjusted to meet any swimming speed or ability.

#### **Touch Screen Control**

With so much power and precision, the Cayman needs powerful and precise controls and our specially designed Reef Spa control system gives you exactly that.

- 580cm x 230cm x 150cm
- 3 Seats
- 1 Turbine, 30 Pulsar & 6 Air Jets
- 1 Turbine Pump
- 1 Massage Pump
- 1 Air Booster Pump
- 40amp Power Supply
- 6,200ltr Water Capacity
- 1,600kg Empty Weight