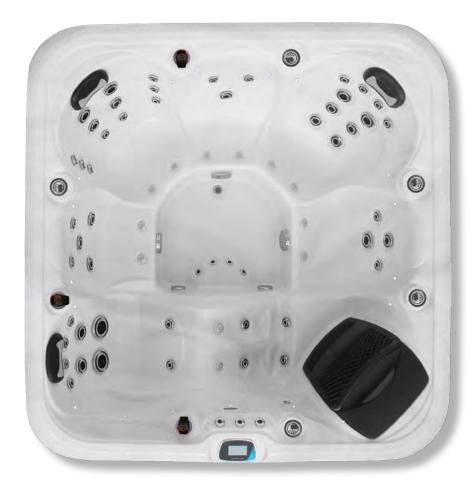

Twin Lounger

The Luzon is all about relaxation so that's why we designed it with 2 spacious loungers and it doesn't compromise on space either: This multi-levelled barrier free seating hot tub also has a large corner seat facing the powerful foot massage jets.

LED Lighting
Add an enchanting glow
to your spa water with the
integrated multi-coloured LED
lights.

The Luzon twin lounger hot tub from Reef Spa is a fantastic, spacious family hot tub. It will comfortably accommodate 5 persons.

This hot tub includes "his & hers" loungers and a captain's chairs to give a variety of massage experiences.

The Luzon has two 3HP massage pumps giving a powerful massage via 50 adjustable jets. Guaranteed to soothe the most aching of bodies.

- 220cm x 220cm x 90cm
- 3 Seats & 2 Loungers
- 50 Pulsar Adjustable Jets
- 2 x 3HP Massage Pump
- 32amp Power Supply
- 1,385ltr Water Capacity
- 380kg Empty Weight

Reef Spas

5 SEATS SEAT

The Futuna is a compact but spacious hot tub designed to offer plenty of room that all the family can enjoy, ideal for those stepping into the world of hot tubs for the very first time.