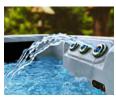

#### Tri Fountains

This gorgeous waterfall feature consists of 3 independent fountains all of which can be fully adjusted to regulate the water flow.

#### **Tri Fountains**

This gorgeous waterfall feature consists of 3 independent fountains all of which can be fully adjusted to regulate the water flow.

This gorgeous waterfall feature consists of 3 independent fountains all of which can be fully adjusted to regulate the water flow.

LED Lighting

Add an enchanting glow to your spa water with the integrated multi-coloured LED lights.