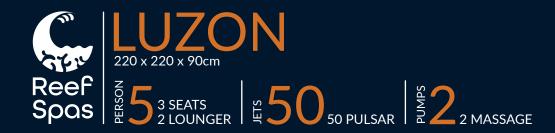

Twin Lounger

The Luzon is all about relaxation so that's why we designed it with 2 spacious loungers and it doesn't compromise on space either: This multi-levelled barrier free seating hot tub also has a large corner seat facing the powerful foot massage jets.

LED Lighting
Add an enchanting glow
to your spa water with the
integrated multi-coloured LED
lights.

The Luzon twin lounger hot tub from Reef Spa is a fantastic, spacious family hot tub. It will comfortably accommodate 5 persons.

This hot tub includes "his & hers" loungers and a captain's chairs to give a variety of massage experiences.

The Luzon has two 3HP massage pumps giving a powerful massage via 50 adjustable jets. Guaranteed to soothe the most aching of bodies.

- 220cm x 220cm x 90cm
- 3 Seats & 2 Loungers
- 50 Pulsar Adjustable Jets
- 2 x 3HP Massage Pump
- 32amp Power Supply
- 1,385ltr Water Capacity
- 380kg Empty Weight

Reef Spas

5 SEATS SEAT

The Futuna is a compact but spacious hot tub designed to offer plenty of room that all the family can enjoy, ideal for those stepping into the world of hot tubs for the very first time.