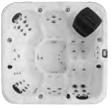

Twin Lounger

The Luzon is all about relaxation so that's why we designed it with 2 spacious loungers and it doesn't compromise on space either: This multi-levelled barrier free seating hot tub also has a large corner seat facing the powerful foot massage jets.

LED Lighting
Add an enchanting glow
to your spa water with the
integrated multi-coloured LED
lights.

The Luzon twin lounger hot tub from Reef Spa is a fantastic, spacious family hot tub. It will comfortably accommodate 5 persons.

This hot tub includes "his & hers" loungers and a captain's chairs to give a variety of massage experiences.

The Luzon has two 3HP massage pumps giving a powerful massage via 50 adjustable jets. Guaranteed to soothe the most aching of bodies.

- 220cm x 220cm x 90cm
- 3 Seats & 2 Loungers
- 50 Pulsar Adjustable Jets
- 2 x 3HP Massage Pump
- 32amp Power Supply
- 1,385ltr Water Capacity
- 380kg Empty Weight

Reef Spas

5 SEATS SEAT

The Futuna is a compact but spacious hot tub designed to offer plenty of room that all the family can enjoy, ideal for those stepping into the world of hot tubs for the very first time.