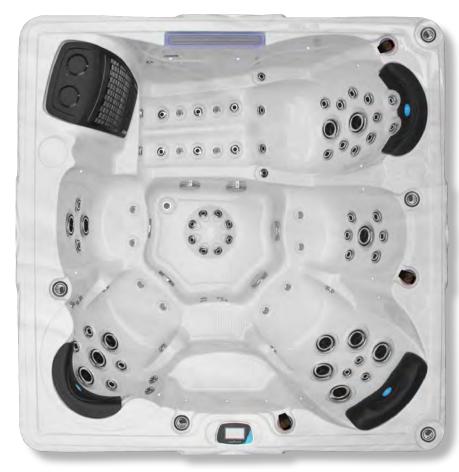

#### The Tinian is one of the best-selling models from Reef Spas and with varied seating styles to suit all the family (no matter how tall or short), it's easy to see why.

It has a deluxe contoured lounger and five multi-level seats so it comfortably fits 6 people.

The stunning Tinian comes with a superb enhanced music system, touch screen controls and hydrotherapy air jets as standard.

- 220cm x 220cm x 90cm
- 5 Seats & 1 Lounger
- 52 Pulsar Adjustable Jets
- 12 Hydrotherapy Air Jets
- 2 x 3HP Massage Pump
- 1 x Air Booster Pump
- 32amp Power Supply
- 1,350ltr Water Capacity
- 380kg Empty Weight