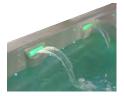

#### Multiple Cascade Waterfalls

The Cayman has 6 stunning cascade waterfalls each fitted with integrated multicoloured LED lighting to create a stunning "curtain of light" as the water cascades into the swim spa. Waterflow is easily adjusted by a simple dial.