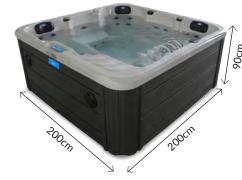

#### **Technical Information**

- 200cm x 200cm x 90cm
- 5 Seats & 1 Lounger
- 40 Pulsar Adjustable Jets
- 1 x 3HP Massage Pump
- 13amp Power Supply
- 1,340ltr Water Capacity
- 310kg Empty Weight