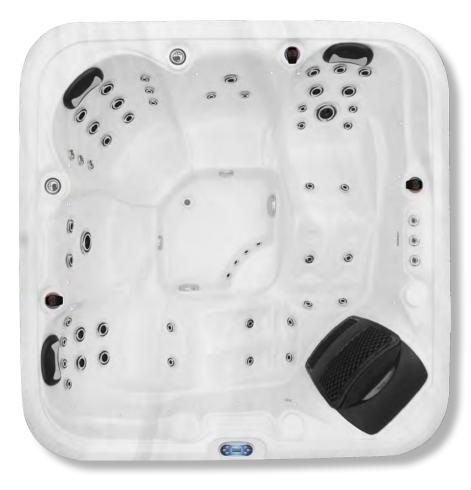

Twin Lounger

The Luzon is all about relaxation so that's why we designed it with 2 spacious loungers and it doesn't compromise on space either: This multi-levelled barrier free seating hot tub also has a large corner seat facing the powerful foot massage jets.

LED Lighting
Add an enchanting glow
to your spa water with the
integrated multi-coloured LED
lights.

The Luzon twin lounger hot tub from Reef Spa is a fantastic, spacious family hot tub. It will comfortably accommodate 5 persons.

This hot tub includes "his & hers" loungers and a captain's chairs to give a variety of massage experiences.

The Luzon has two 3HP massage pumps giving a powerful massage via 50 adjustable jets. Guaranteed to soothe the most aching of bodies.

- 220cm x 220cm x 90cm
- 3 Seats & 2 Loungers
- 50 Pulsar Adjustable Jets
- 2 x 3HP Massage Pump
- 32amp Power Supply
- 1,385ltr Water Capacity
- 380kg Empty Weight

Reef Spas

5 SEATS SEAT

The Futuna is a compact but spacious hot tub designed to offer plenty of room that all the family can enjoy, ideal for those stepping into the world of hot tubs for the very first time.