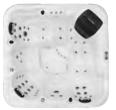

2 MASSAGE 1 AIR BOOSTER

The Kiribati is the perfect spa for family or those who frequently entertain friends, with 7 seats including four captain's chairs in each corner.

This mid-size hot tub is designed for the crowd but still offers creature comforts for the individual.

The Kiribati comes with hydrotherapy air jets as standard providing enhanced therapeutic benefits and it also has 2 Pop-Up fountains with integrated LED lighting, perfect for some 'me' time.

- 215cm x 215cm x 95cm
- 7 Seats
- 46 Pulsar Adjustable Jets
- 8 Hydrotherapy Air Jets
- 2 x 3HP Massage Pump
- 1 x Air Booster Pump
- 32amp Power Supply
- 1,150ltr Water Capacity
- 370kg Empty Weight

**Pop-Up Fountains** These delightful pop-up fountains add a real wow factor with LED lighting synchronised to the internal lighting.

**Touch Screen Control** The spaTouch2<sup>™</sup> has a userfriendly interface which allows you to adjust the temperature, jets, mood lighting and fully control your integrated sound system.

Illuminated Hand Rail These two beautiful handrails are unique to the Kiribati model. İlluminated by subtle LED lighting this opaque handrail adds a touch of luxury to this fully featured hot tub.

water flow.