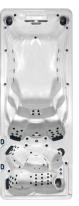

#### The Tinian is one of the best-selling models from Reef Spas and with varied seating styles to suit all the family (no matter how tall or short), it's easy to see why.

It has a deluxe contoured lounger and five multi-level seats so it comfortably fits 6 people.

The stunning Tinian comes with a superb enhanced music system, touch screen controls and hydrotherapy air jets as standard.

- 220cm x 220cm x 90cm
- 5 Seats & 1 Lounger
- 52 Pulsar Adjustable Jets
- 12 Hydrotherapy Air Jets
- 2 x 3HP Massage Pump
- 1 x Air Booster Pump
- 32amp Power Supply
- 1,350ltr Water Capacity
- 380kg Empty Weight