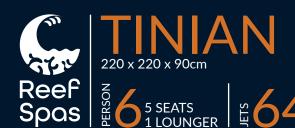

#### The Tinian is one of the best-selling models from Reef Spas and with varied seating styles to suit all the family (no matter how tall or short), it's easy to see why.

It has a deluxe contoured lounger and five multi-level seats so it comfortably fits 6 people.

The stunning Tinian comes with a superb enhanced music system, touch screen controls and hydrotherapy air jets as standard.

- 220cm x 220cm x 90cm
- 5 Seats & 1 Lounger
- 52 Pulsar Adjustable Jets
- 12 Hydrotherapy Air Jets
- 2 x 3HP Massage Pump
- 1 x Air Booster Pump
- 32amp Power Supply
- 1,350ltr Water Capacity
- 380kg Empty Weight