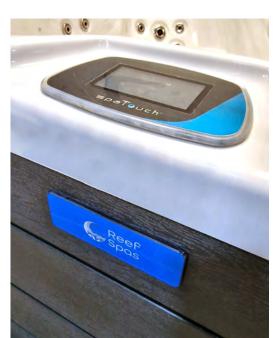

Most models use the latest touch-screen control panels which are intuitive, easy to use and allow you to change the temperature, adjust lighting and control your massage. For music enthusiasts every Reef Spa comes with Bluetooth connectivity making it easy to listen to your favourite tunes.

#### **Touch Screen Control**

The spaTouch2<sup>™</sup> has a userfriendly interface which allows you to adjust the temperature, jets, mood lighting and fully control your integrated sound system.