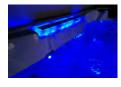

#### Tri Fountains

This gorgeous waterfall feature consists of 3 independent fountains all of which can be fully adjusted to regulate the water flow.

#### **Tri Fountains**

This gorgeous waterfall feature consists of 3 independent fountains all of which can be fully adjusted to regulate the water flow.

This gorgeous waterfall feature consists of 3 independent fountains all of which can be fully adjusted to regulate the water flow.

LED Lighting

Add an enchanting glow to your spa water with the integrated multi-coloured LED lights.